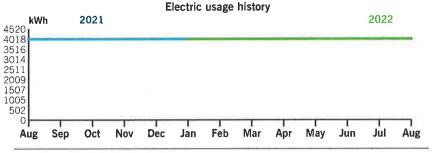

| Total Taxes               | \$7.84 |
|---------------------------|--------|
| Gross Receipts Tax        | 6.44   |
| Regulatory Assessment Fee | \$1.40 |



fb.def.duke.bills.20220829210509.72.afp.4245-000019571

Account number 9100 8839 3514

### Billing summary

| Previous Amount Due      | \$2,509.45 |
|--------------------------|------------|
| Payment Received Aug 19  | -2,509.45  |
| Current Lighting Charges | 2,499.41   |
| Taxes                    | 10.04      |
| Total Amount Due Sep 20  | \$2,509.45 |

Thank you for your payment.

LITE ASTURIA PH2 A&B SL

Duke Energy Florida utilized fuel in the following proportions to generate your power: Coal 9%, Purchased Power 10%, Gas 78%, Oil 0%, Nuclear 0%, Solar 3% (For prior 12 months ending June 30, 2022).

### Your usage snapshot



#### Average temperature in degrees

| 03       | 02"       | 19   | 67.     | 09.     | 01-    | 00     | 71   | 75     | 00   | 00     | 04       | CI4   |
|----------|-----------|------|---------|---------|--------|--------|------|--------|------|--------|----------|-------|
|          |           |      | Current | Month   | Aug    | 2021   | 12-M | onth U | sage | Avg Mo | onthly U | Jsage |
| Electric | c (kWh)   |      | 4,0     | 18      | 4,0    | 018    | 4    | 48,216 |      | 4      | 4,018    |       |
| Avg. D   | aily (kW  | h)   | 13      | 4       | 1      | 39     |      | 131    |      |        |          |       |
| 12-mc    | onth usag | ge b | ased on | most re | cent h | istory |      |        |      |        |          |       |

Mail your payment at least 7 days