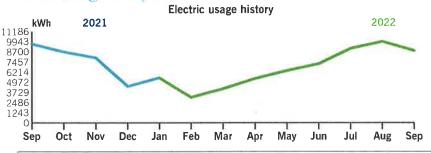

| ACCOUNT DESCRIPTION                | ANNUAL<br>ADOPTED<br>BUDGET | YEAR TO DATE<br>ACTUAL | YTD ACTUAL<br>AS A % OF<br>ADOPTED BUD | SEP-22<br>ACTUAL |
|------------------------------------|-----------------------------|------------------------|----------------------------------------|------------------|
| Electric Utility Services          |                             |                        |                                        |                  |
| Electricity - Streetlights         | 187,047                     | 125,949                | 67.34%                                 | 9,885            |
| Utility - Irrigation               | 1,800                       | 7,194                  | 399.67%                                | 279              |
| Utility Services                   | 1,200                       | 339                    | 28.25%                                 | 32               |
| Utility - Recreation Facilities    | 21,000                      | 21,070                 | 100.33%                                | 1,499            |
| Total Electric Utility Services    | 211,047                     | 154,552                | 73.23%                                 | 11,695           |
| Garbage/Solid Waste Services       |                             |                        |                                        |                  |
| Garbage - Recreation Facility      | 425                         | 1,498                  | 352.47%                                | 300              |
| Solid Waste Assessment             | 625                         | 663                    | 106.08%                                |                  |
| Total Garbage/Solid Waste Services | 1,050                       | 2,161                  | 205.81%                                | 300              |
| Water-Sewer Comb Services          |                             |                        |                                        |                  |
| Utility - Reclaimed Water          | 55,000                      | 38,471                 | 69.95%                                 | 3,595            |
| Total Water-Sewer Comb Services    | 55,000                      | 38,471                 | 69.95%                                 | 3,595            |
| Stormwater Control                 |                             |                        |                                        |                  |
| Stormwater Assessment              | 900                         | 611                    | 67.89%                                 | -                |
| Aquatic Maintenance                | 7,760                       | 8,100                  | 104.38%                                | 890              |
| Total Stormwater Control           | 8,660                       | 8,711                  | 100.59%                                | 890              |
| Other Physical Environment         |                             |                        |                                        |                  |
| Field Operations                   | 7,200                       | 1,200                  | 16.67%                                 | -                |
| Insurance - Property               | 14,881                      | 14,318                 | 96.22%                                 | 1,790            |
| Insurance - General Liability      | 3,552                       | 3,579                  | 100.76%                                | -                |
| R&M-Irrigation                     | 1,000                       | 6,115                  | 611.50%                                | 2,039            |
| Landscape Maintenance              | 202,036                     | 184,134                | 91.14%                                 | 19,922           |
| Landscape Replacement              | 2,000                       | 116                    | 5.80%                                  | -                |
| Holiday Lighting & Decorations     | 2,000                       | 1,965                  | 98.25%                                 | -                |
| Total Other Physical Environment   | 232,669                     | 211,427                | 90.87%                                 | 23,751           |
| Contingency                        |                             |                        |                                        |                  |
| Misc-Contingency                   | 91,367                      | 13,497                 | 14.77%                                 | 135              |
| Total Contingency                  | 91,367                      | 13,497                 | 14.77%                                 | 135              |
| Road and Street Facilities         |                             |                        |                                        |                  |
| R&M-Sidewalks                      | 2,000                       | -                      | 0.00%                                  | -                |
| Roadway Repair & Maintenance       | 5,000                       | -                      | 0.00%                                  | -                |
| R&M-Pressure Washing               | 5,000                       | 342                    | 6.84%                                  | 342              |
| Total Road and Street Facilities   | 12,000                      | 342                    | 2.85%                                  | 342              |