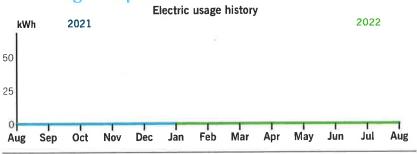

| ACCOUNT DESCRIPTION                   | ANNUAL<br>ADOPTED<br>BUDGET | YEAR TO DATE<br>ACTUAL | YTD ACTUAL<br>AS A % OF<br>ADOPTED BUD | SEP-22<br>ACTUAL |
|---------------------------------------|-----------------------------|------------------------|----------------------------------------|------------------|
| REVENUES                              |                             |                        |                                        |                  |
| Interest - Investments                | \$ -                        | \$ 2,286               | 0.00%                                  | \$ 490           |
| Room Rentals                          | -                           | 8,259                  | 0.00%                                  | 1,950            |
| Interest - Tax Collector              | -                           | 1                      | 0.00%                                  | -                |
| Special Assmnts- Tax Collector        | 846,661                     | 894,514                | 105.65%                                | -                |
| Special Assmnts- CDD Collected        | -                           | 21,267                 | 0.00%                                  | -                |
| Special Assmnts- Discounts            | -                           | (35,014)               | 0.00%                                  | -                |
| Developer Contribution                | -                           | 33,127                 | 0.00%                                  | -                |
| Other Miscellaneous Revenues          | 15,000                      | 15,635                 | 104.23%                                | 250              |
| Access Cards                          | -                           | 225                    | 0.00%                                  | -                |
| Event Fees                            | -                           | 374                    | 0.00%                                  | -                |
| TOTAL REVENUES                        | 861,661                     | 940,674                | 109.17%                                | 2,690            |
| <u>EXPENDITURES</u>                   |                             |                        |                                        |                  |
| <u>Administration</u>                 |                             |                        |                                        |                  |
| P/R-Board of Supervisors              | 7,600                       | 10,600                 | 139.47%                                | 1,000            |
| FICA Taxes                            | -                           | 765                    | 0.00%                                  | 77               |
| ProfServ-Administrative               | 5,130                       | 855                    | 16.67%                                 | -                |
| ProfServ-Arbitrage Rebate             | 1,000                       | 1,000                  | 100.00%                                | -                |
| ProfServ-Engineering                  | 5,000                       | 37,573                 | 751.46%                                | -                |
| ProfServ-Legal Services               | 27,000                      | 47,567                 | 176.17%                                | 15,249           |
| ProfServ-Mgmt Consulting              | 18,918                      | 51,449                 | 271.96%                                | 4,830            |
| ProfServ-Trustee Fees                 | 8,500                       | 7,458                  | 87.74%                                 | -                |
| Assessment Roll                       | 4,750                       | 4,750                  | 100.00%                                | -                |
| Disclosure Report                     | 5,000                       | -                      | 0.00%                                  | -                |
| Accounting Services                   | 17,100                      | 2,850                  | 16.67%                                 | -                |
| Auditing Services                     | 3,575                       | 3,575                  | 100.00%                                | -                |
| Website Hosting/Email services        | 5,500                       | 3,649                  | 66.35%                                 | 324              |
| Mailed Notices - Postage              | 600                         | 730                    | 121.67%                                | 234              |
| Public Officials Insurance            | 3,256                       | 3,870                  | 118.86%                                | -                |
| Legal Advertising                     | 1,500                       | 2,769                  | 184.60%                                | 332              |
| Misc-Assessment Collection Cost       | -                           | 14,728                 | 0.00%                                  | -                |
| Tax Collector/Property Appraiser Fees | 150                         | 150                    | 100.00%                                | -                |
| Financial & Revenue Collections       | 3,420                       | 570                    | 16.67%                                 | -                |
| Dues, Licenses, Subscriptions         | 500                         | 175                    | 35.00%                                 |                  |
| Total Administration                  | 118,499                     | 195,083                | 164.63%                                | 22,046           |

| ACCOUNT DESCRIPTION                | ANNUAL<br>ADOPTED<br>BUDGET | YEAR TO DATE<br>ACTUAL | YTD ACTUAL<br>AS A % OF<br>ADOPTED BUD | SEP-22<br>ACTUAL |
|------------------------------------|-----------------------------|------------------------|----------------------------------------|------------------|
| Electric Utility Services          |                             |                        |                                        |                  |
| Electricity - Streetlights         | 187,047                     | 125,949                | 67.34%                                 | 9,885            |
| Utility - Irrigation               | 1,800                       | 7,194                  | 399.67%                                | 279              |
| Utility Services                   | 1,200                       | 339                    | 28.25%                                 | 32               |
| Utility - Recreation Facilities    | 21,000                      | 21,070                 | 100.33%                                | 1,499            |
| Total Electric Utility Services    | 211,047                     | 154,552                | 73.23%                                 | 11,695           |
| Garbage/Solid Waste Services       |                             |                        |                                        |                  |
| Garbage - Recreation Facility      | 425                         | 1,498                  | 352.47%                                | 300              |
| Solid Waste Assessment             | 625                         | 663                    | 106.08%                                |                  |
| Total Garbage/Solid Waste Services | 1,050                       | 2,161                  | 205.81%                                | 300              |
| Water-Sewer Comb Services          |                             |                        |                                        |                  |
| Utility - Reclaimed Water          | 55,000                      | 38,471                 | 69.95%                                 | 3,595            |
| Total Water-Sewer Comb Services    | 55,000                      | 38,471                 | 69.95%                                 | 3,595            |
| Stormwater Control                 |                             |                        |                                        |                  |
| Stormwater Assessment              | 900                         | 611                    | 67.89%                                 | -                |
| Aquatic Maintenance                | 7,760                       | 8,100                  | 104.38%                                | 890              |
| Total Stormwater Control           | 8,660                       | 8,711                  | 100.59%                                | 890              |
| Other Physical Environment         |                             |                        |                                        |                  |
| Field Operations                   | 7,200                       | 1,200                  | 16.67%                                 | -                |
| Insurance - Property               | 14,881                      | 14,318                 | 96.22%                                 | 1,790            |
| Insurance - General Liability      | 3,552                       | 3,579                  | 100.76%                                | -                |
| R&M-Irrigation                     | 1,000                       | 6,115                  | 611.50%                                | 2,039            |
| Landscape Maintenance              | 202,036                     | 184,134                | 91.14%                                 | 19,922           |
| Landscape Replacement              | 2,000                       | 116                    | 5.80%                                  | -                |
| Holiday Lighting & Decorations     | 2,000                       | 1,965                  | 98.25%                                 | -                |
| Total Other Physical Environment   | 232,669                     | 211,427                | 90.87%                                 | 23,751           |
| Contingency                        |                             |                        |                                        |                  |
| Misc-Contingency                   | 91,367                      | 13,497                 | 14.77%                                 | 135              |
| Total Contingency                  | 91,367                      | 13,497                 | 14.77%                                 | 135              |
| Road and Street Facilities         |                             |                        |                                        |                  |
| R&M-Sidewalks                      | 2,000                       | -                      | 0.00%                                  | -                |
| Roadway Repair & Maintenance       | 5,000                       | -                      | 0.00%                                  | -                |
| R&M-Pressure Washing               | 5,000                       | 342                    | 6.84%                                  | 342              |
| Total Road and Street Facilities   | 12,000                      | 342                    | 2.85%                                  | 342              |