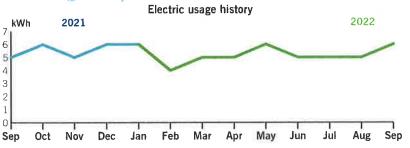

-energy.com 877.372.8477

### Your Energy Bill

Agenda Page 122 Page 1 of 3

Service address

ASTURIA COMM DEV DISTRICT 15246 CARAVAN AVE **IRRIGATION** 

Bill date Sep 6, 2022 For service Aug 3 - Sep 1

Account number 9100 8841 5480

30 days

Billing summary

| Previous Amount Due      | \$30.42 |
|--------------------------|---------|
| Payment Received Aug 25  | -30.42  |
| Current Electric Charges | 30.00   |
| Taxes                    | 0.43    |
| Total Amount Due Sep 27  | \$30.43 |

Thank you for your payment.

To help us repair malfunctioning streetlights, quickly: 1. Visit dukeenergy.com/lightrepair or call us at 800.419.6356. 2. Provide us with the light's location and your contact information. 3. Specific addresses, landmarks and directions work best.

### Your usage snapshot



### Average temperature in degrees

| 82°      | 79°      | 67°  | 69°     | 61°     | 66°    | 71°    | 75°  | 80°     | 83°   | 840    | 84°      | 830   |
|----------|----------|------|---------|---------|--------|--------|------|---------|-------|--------|----------|-------|
|          |          |      | Current | Month   | Sep    | 2021   | 12-N | lonth L | Isage | Avg Mo | onthly ( | Jsage |
| Electric | (kWh)    |      | 6       |         |        | 5      |      | 64      |       |        | 5        |       |
| Avg. D   | aily (kW | h)   | 0       |         |        | 0      |      | 0       |       |        |          |       |
| 12-mo    | nth usag | ge b | ased on | most re | cent h | istory |      |         |       |        |          |       |

Mail your payment at least 7