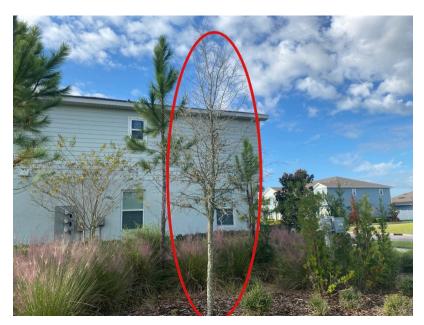

- ii. RedTree Landscape Report: July 2022
  - a. Grounds Maintenance Weekly Mowing 08.08.2022
  - b. Grounds Maintenance Weekly Mowing 07.29.2022

Mr. Tietz stated field service referred nine or twelve items on the field service report saying they are deficient; we would like to refer those items to RedTree for correction.