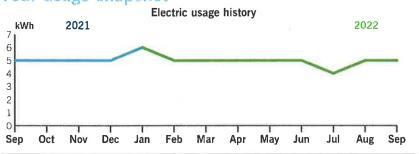

| ACCOUNT DESCRIPTION                | ANNUAL<br>ADOPTED<br>BUDGET | YEAR TO DATE<br>ACTUAL | YTD ACTUAL<br>AS A % OF<br>ADOPTED BUD | SEP-22<br>ACTUAL |
|------------------------------------|-----------------------------|------------------------|----------------------------------------|------------------|
| Electric Utility Services          |                             |                        |                                        |                  |
| Electricity - Streetlights         | 187,047                     | 125,949                | 67.34%                                 | 9,885            |
| Utility - Irrigation               | 1,800                       | 7,194                  | 399.67%                                | 279              |
| Utility Services                   | 1,200                       | 339                    | 28.25%                                 | 32               |
| Utility - Recreation Facilities    | 21,000                      | 21,070                 | 100.33%                                | 1,499            |
| Total Electric Utility Services    | 211,047                     | 154,552                | 73.23%                                 | 11,695           |
| Garbage/Solid Waste Services       |                             |                        |                                        |                  |
| Garbage - Recreation Facility      | 425                         | 1,498                  | 352.47%                                | 300              |
| Solid Waste Assessment             | 625                         | 663                    | 106.08%                                |                  |
| Total Garbage/Solid Waste Services | 1,050                       | 2,161                  | 205.81%                                | 300              |
| Water-Sewer Comb Services          |                             |                        |                                        |                  |
| Utility - Reclaimed Water          | 55,000                      | 38,471                 | 69.95%                                 | 3,595            |
| Total Water-Sewer Comb Services    | 55,000                      | 38,471                 | 69.95%                                 | 3,595            |
| Stormwater Control                 |                             |                        |                                        |                  |
| Stormwater Assessment              | 900                         | 611                    | 67.89%                                 | -                |
| Aquatic Maintenance                | 7,760                       | 8,100                  | 104.38%                                | 890              |
| Total Stormwater Control           | 8,660                       | 8,711                  | 100.59%                                | 890              |
| Other Physical Environment         |                             |                        |                                        |                  |
| Field Operations                   | 7,200                       | 1,200                  | 16.67%                                 | -                |
| Insurance - Property               | 14,881                      | 14,318                 | 96.22%                                 | 1,790            |
| Insurance - General Liability      | 3,552                       | 3,579                  | 100.76%                                | -                |
| R&M-Irrigation                     | 1,000                       | 6,115                  | 611.50%                                | 2,039            |
| Landscape Maintenance              | 202,036                     | 184,134                | 91.14%                                 | 19,922           |
| Landscape Replacement              | 2,000                       | 116                    | 5.80%                                  | -                |
| Holiday Lighting & Decorations     | 2,000                       | 1,965                  | 98.25%                                 | -                |
| Total Other Physical Environment   | 232,669                     | 211,427                | 90.87%                                 | 23,751           |
| Contingency                        |                             |                        |                                        |                  |
| Misc-Contingency                   | 91,367                      | 13,497                 | 14.77%                                 | 135              |
| Total Contingency                  | 91,367                      | 13,497                 | 14.77%                                 | 135              |
| Road and Street Facilities         |                             |                        |                                        |                  |
| R&M-Sidewalks                      | 2,000                       | -                      | 0.00%                                  | -                |
| Roadway Repair & Maintenance       | 5,000                       | -                      | 0.00%                                  | -                |
| R&M-Pressure Washing               | 5,000                       | 342                    | 6.84%                                  | 342              |
| Total Road and Street Facilities   | 12,000                      | 342                    | 2.85%                                  | 342              |