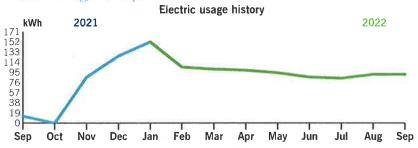

| ACCOUNT DESCRIPTION                | ANNUAL<br>ADOPTED<br>BUDGET | YEAR TO DATE<br>ACTUAL | YTD ACTUAL<br>AS A % OF<br>ADOPTED BUD | SEP-22<br>ACTUAL |
|------------------------------------|-----------------------------|------------------------|----------------------------------------|------------------|
| Electric Utility Services          |                             |                        |                                        |                  |
| Electricity - Streetlights         | 187,047                     | 125,949                | 67.34%                                 | 9,885            |
| Utility - Irrigation               | 1,800                       | 7,194                  | 399.67%                                | 279              |
| Utility Services                   | 1,200                       | 339                    | 28.25%                                 | 32               |
| Utility - Recreation Facilities    | 21,000                      | 21,070                 | 100.33%                                | 1,499            |
| Total Electric Utility Services    | 211,047                     | 154,552                | 73.23%                                 | 11,695           |
| Garbage/Solid Waste Services       |                             |                        |                                        |                  |
| Garbage - Recreation Facility      | 425                         | 1,498                  | 352.47%                                | 300              |
| Solid Waste Assessment             | 625                         | 663                    | 106.08%                                |                  |
| Total Garbage/Solid Waste Services | 1,050                       | 2,161                  | 205.81%                                | 300              |
| Water-Sewer Comb Services          |                             |                        |                                        |                  |
| Utility - Reclaimed Water          | 55,000                      | 38,471                 | 69.95%                                 | 3,595            |
| Total Water-Sewer Comb Services    | 55,000                      | 38,471                 | 69.95%                                 | 3,595            |
| Stormwater Control                 |                             |                        |                                        |                  |
| Stormwater Assessment              | 900                         | 611                    | 67.89%                                 | -                |
| Aquatic Maintenance                | 7,760                       | 8,100                  | 104.38%                                | 890              |
| Total Stormwater Control           | 8,660                       | 8,711                  | 100.59%                                | 890              |
| Other Physical Environment         |                             |                        |                                        |                  |
| Field Operations                   | 7,200                       | 1,200                  | 16.67%                                 | -                |
| Insurance - Property               | 14,881                      | 14,318                 | 96.22%                                 | 1,790            |
| Insurance - General Liability      | 3,552                       | 3,579                  | 100.76%                                | -                |
| R&M-Irrigation                     | 1,000                       | 6,115                  | 611.50%                                | 2,039            |
| Landscape Maintenance              | 202,036                     | 184,134                | 91.14%                                 | 19,922           |
| Landscape Replacement              | 2,000                       | 116                    | 5.80%                                  | -                |
| Holiday Lighting & Decorations     | 2,000                       | 1,965                  | 98.25%                                 | -                |
| Total Other Physical Environment   | 232,669                     | 211,427                | 90.87%                                 | 23,751           |
| Contingency                        |                             |                        |                                        |                  |
| Misc-Contingency                   | 91,367                      | 13,497                 | 14.77%                                 | 135              |
| Total Contingency                  | 91,367                      | 13,497                 | 14.77%                                 | 135              |
| Road and Street Facilities         |                             |                        |                                        |                  |
| R&M-Sidewalks                      | 2,000                       | -                      | 0.00%                                  | -                |
| Roadway Repair & Maintenance       | 5,000                       | -                      | 0.00%                                  | -                |
| R&M-Pressure Washing               | 5,000                       | 342                    | 6.84%                                  | 342              |
| Total Road and Street Facilities   | 12,000                      | 342                    | 2.85%                                  | 342              |