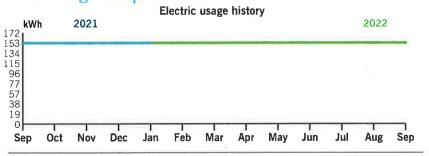

| ACCOUNT DESCRIPTION                   | ANNUAL<br>ADOPTED<br>BUDGET | YEAR TO DATE<br>ACTUAL | YTD ACTUAL<br>AS A % OF<br>ADOPTED BUD | SEP-22<br>ACTUAL |
|---------------------------------------|-----------------------------|------------------------|----------------------------------------|------------------|
| REVENUES                              |                             |                        |                                        |                  |
| Interest - Investments                | \$ -                        | \$ 2,286               | 0.00%                                  | \$ 490           |
| Room Rentals                          | -                           | 8,259                  | 0.00%                                  | 1,950            |
| Interest - Tax Collector              | -                           | 1                      | 0.00%                                  | -                |
| Special Assmnts- Tax Collector        | 846,661                     | 894,514                | 105.65%                                | -                |
| Special Assmnts- CDD Collected        | -                           | 21,267                 | 0.00%                                  | -                |
| Special Assmnts- Discounts            | -                           | (35,014)               | 0.00%                                  | -                |
| Developer Contribution                | -                           | 33,127                 | 0.00%                                  | -                |
| Other Miscellaneous Revenues          | 15,000                      | 15,635                 | 104.23%                                | 250              |
| Access Cards                          | -                           | 225                    | 0.00%                                  | -                |
| Event Fees                            | -                           | 374                    | 0.00%                                  | -                |
| TOTAL REVENUES                        | 861,661                     | 940,674                | 109.17%                                | 2,690            |
| <u>EXPENDITURES</u>                   |                             |                        |                                        |                  |
| <u>Administration</u>                 |                             |                        |                                        |                  |
| P/R-Board of Supervisors              | 7,600                       | 10,600                 | 139.47%                                | 1,000            |
| FICA Taxes                            | -                           | 765                    | 0.00%                                  | 77               |
| ProfServ-Administrative               | 5,130                       | 855                    | 16.67%                                 | -                |
| ProfServ-Arbitrage Rebate             | 1,000                       | 1,000                  | 100.00%                                | -                |
| ProfServ-Engineering                  | 5,000                       | 37,573                 | 751.46%                                | -                |
| ProfServ-Legal Services               | 27,000                      | 47,567                 | 176.17%                                | 15,249           |
| ProfServ-Mgmt Consulting              | 18,918                      | 51,449                 | 271.96%                                | 4,830            |
| ProfServ-Trustee Fees                 | 8,500                       | 7,458                  | 87.74%                                 | -                |
| Assessment Roll                       | 4,750                       | 4,750                  | 100.00%                                | -                |
| Disclosure Report                     | 5,000                       | -                      | 0.00%                                  | -                |
| Accounting Services                   | 17,100                      | 2,850                  | 16.67%                                 | -                |
| Auditing Services                     | 3,575                       | 3,575                  | 100.00%                                | -                |
| Website Hosting/Email services        | 5,500                       | 3,649                  | 66.35%                                 | 324              |
| Mailed Notices - Postage              | 600                         | 730                    | 121.67%                                | 234              |
| Public Officials Insurance            | 3,256                       | 3,870                  | 118.86%                                | -                |
| Legal Advertising                     | 1,500                       | 2,769                  | 184.60%                                | 332              |
| Misc-Assessment Collection Cost       | -                           | 14,728                 | 0.00%                                  | -                |
| Tax Collector/Property Appraiser Fees | 150                         | 150                    | 100.00%                                | -                |
| Financial & Revenue Collections       | 3,420                       | 570                    | 16.67%                                 | -                |
| Dues, Licenses, Subscriptions         | 500                         | 175                    | 35.00%                                 |                  |
| Total Administration                  | 118,499                     | 195,083                | 164.63%                                | 22,046           |

| ACCOUNT DESCRIPTION                | ANNUAL<br>ADOPTED<br>BUDGET | YEAR TO DATE<br>ACTUAL | YTD ACTUAL<br>AS A % OF<br>ADOPTED BUD | SEP-22<br>ACTUAL |
|------------------------------------|-----------------------------|------------------------|----------------------------------------|------------------|
| Electric Utility Services          |                             |                        |                                        |                  |
| Electricity - Streetlights         | 187,047                     | 125,949                | 67.34%                                 | 9,885            |
| Utility - Irrigation               | 1,800                       | 7,194                  | 399.67%                                | 279              |
| Utility Services                   | 1,200                       | 339                    | 28.25%                                 | 32               |
| Utility - Recreation Facilities    | 21,000                      | 21,070                 | 100.33%                                | 1,499            |
| Total Electric Utility Services    | 211,047                     | 154,552                | 73.23%                                 | 11,695           |
| Garbage/Solid Waste Services       |                             |                        |                                        |                  |
| Garbage - Recreation Facility      | 425                         | 1,498                  | 352.47%                                | 300              |
| Solid Waste Assessment             | 625                         | 663                    | 106.08%                                |                  |
| Total Garbage/Solid Waste Services | 1,050                       | 2,161                  | 205.81%                                | 300              |
| Water-Sewer Comb Services          |                             |                        |                                        |                  |
| Utility - Reclaimed Water          | 55,000                      | 38,471                 | 69.95%                                 | 3,595            |
| Total Water-Sewer Comb Services    | 55,000                      | 38,471                 | 69.95%                                 | 3,595            |
| Stormwater Control                 |                             |                        |                                        |                  |
| Stormwater Assessment              | 900                         | 611                    | 67.89%                                 | -                |
| Aquatic Maintenance                | 7,760                       | 8,100                  | 104.38%                                | 890              |
| Total Stormwater Control           | 8,660                       | 8,711                  | 100.59%                                | 890              |
| Other Physical Environment         |                             |                        |                                        |                  |
| Field Operations                   | 7,200                       | 1,200                  | 16.67%                                 | -                |
| Insurance - Property               | 14,881                      | 14,318                 | 96.22%                                 | 1,790            |
| Insurance - General Liability      | 3,552                       | 3,579                  | 100.76%                                | -                |
| R&M-Irrigation                     | 1,000                       | 6,115                  | 611.50%                                | 2,039            |
| Landscape Maintenance              | 202,036                     | 184,134                | 91.14%                                 | 19,922           |
| Landscape Replacement              | 2,000                       | 116                    | 5.80%                                  | -                |
| Holiday Lighting & Decorations     | 2,000                       | 1,965                  | 98.25%                                 | -                |
| Total Other Physical Environment   | 232,669                     | 211,427                | 90.87%                                 | 23,751           |
| Contingency                        |                             |                        |                                        |                  |
| Misc-Contingency                   | 91,367                      | 13,497                 | 14.77%                                 | 135              |
| Total Contingency                  | 91,367                      | 13,497                 | 14.77%                                 | 135              |
| Road and Street Facilities         |                             |                        |                                        |                  |
| R&M-Sidewalks                      | 2,000                       | -                      | 0.00%                                  | -                |
| Roadway Repair & Maintenance       | 5,000                       | -                      | 0.00%                                  | -                |
| R&M-Pressure Washing               | 5,000                       | 342                    | 6.84%                                  | 342              |
| Total Road and Street Facilities   | 12,000                      | 342                    | 2.85%                                  | 342              |