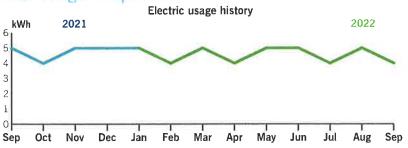

| Regulatory Assessment Fee | \$0.01 |  |  |



fb.def.duke.bills.20220902212057.48.afp-2589-000000008

For service Aug 3 - Sep 1 ASTURIA COMM DEV DISTRICT 15233 RENAISSANCE AVE 30 days **IRRIGATION** 

Account number 9100 8839 2365

### **Billing summary**

| Total Amount Due Sep 27  | \$30.42 |
|--------------------------|---------|
| Taxes                    | 0.42    |
| Current Electric Charges | 30.00   |
| Payment Received Aug 25  | -30.42  |
| Previous Amount Due      | \$30.42 |



Thank you for your payment.

To help us repair malfunctioning streetlights, quickly: 1. Visit dukeenergy.com/lightrepair or call us at 800.419.6356. 2. Provide us with the light's location and your contact information. 3. Specific addresses, landmarks and directions work best.

### Your usage snapshot



### Average temperature in degrees

| 820    | 79°       | 67°  | 69°     | 61°     | 66°    | 71°    | 75°  | 80°     | 83°   | 840    | 844     | 83°   |
|--------|-----------|------|---------|---------|--------|--------|------|---------|-------|--------|---------|-------|
|        |           |      | Current | Month   | Sep    | 2021   | 12-M | lonth U | Isage | Avg Mo | nthly ( | Jsage |
| Electr | ic (kWh)  |      | 4       |         |        | 5      |      | 55      |       |        | 5       |       |
| Avg. [ | Daily (kW | /h)  | 0       |         |        | 0      |      | 0       |       |        |         |       |
| 12-m   | onth usa  | ge b | ased on | most re | cent h | istory |      |         |       |        |         |       |

Mail your payment at least 7 days before