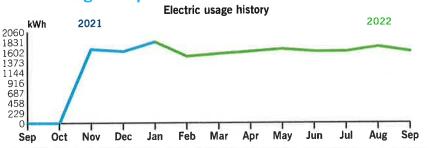

| ACCOUNT DESCRIPTION                | ANNUAL<br>ADOPTED<br>BUDGET | YEAR TO DATE<br>ACTUAL | YTD ACTUAL<br>AS A % OF<br>ADOPTED BUD | SEP-22<br>ACTUAL |
|------------------------------------|-----------------------------|------------------------|----------------------------------------|------------------|
| Electric Utility Services          |                             |                        |                                        |                  |
| Electricity - Streetlights         | 187,047                     | 125,949                | 67.34%                                 | 9,885            |
| Utility - Irrigation               | 1,800                       | 7,194                  | 399.67%                                | 279              |
| Utility Services                   | 1,200                       | 339                    | 28.25%                                 | 32               |
| Utility - Recreation Facilities    | 21,000                      | 21,070                 | 100.33%                                | 1,499            |
| Total Electric Utility Services    | 211,047                     | 154,552                | 73.23%                                 | 11,695           |
| Garbage/Solid Waste Services       |                             |                        |                                        |                  |
| Garbage - Recreation Facility      | 425                         | 1,498                  | 352.47%                                | 300              |
| Solid Waste Assessment             | 625                         | 663                    | 106.08%                                |                  |
| Total Garbage/Solid Waste Services | 1,050                       | 2,161                  | 205.81%                                | 300              |
| Water-Sewer Comb Services          |                             |                        |                                        |                  |
| Utility - Reclaimed Water          | 55,000                      | 38,471                 | 69.95%                                 | 3,595            |
| Total Water-Sewer Comb Services    | 55,000                      | 38,471                 | 69.95%                                 | 3,595            |
| Stormwater Control                 |                             |                        |                                        |                  |
| Stormwater Assessment              | 900                         | 611                    | 67.89%                                 | -                |
| Aquatic Maintenance                | 7,760                       | 8,100                  | 104.38%                                | 890              |
| Total Stormwater Control           | 8,660                       | 8,711                  | 100.59%                                | 890              |
| Other Physical Environment         |                             |                        |                                        |                  |
| Field Operations                   | 7,200                       | 1,200                  | 16.67%                                 | -                |
| Insurance - Property               | 14,881                      | 14,318                 | 96.22%                                 | 1,790            |
| Insurance - General Liability      | 3,552                       | 3,579                  | 100.76%                                | -                |
| R&M-Irrigation                     | 1,000                       | 6,115                  | 611.50%                                | 2,039            |
| Landscape Maintenance              | 202,036                     | 184,134                | 91.14%                                 | 19,922           |
| Landscape Replacement              | 2,000                       | 116                    | 5.80%                                  | -                |
| Holiday Lighting & Decorations     | 2,000                       | 1,965                  | 98.25%                                 | -                |
| Total Other Physical Environment   | 232,669                     | 211,427                | 90.87%                                 | 23,751           |
| Contingency                        |                             |                        |                                        |                  |
| Misc-Contingency                   | 91,367                      | 13,497                 | 14.77%                                 | 135              |
| Total Contingency                  | 91,367                      | 13,497                 | 14.77%                                 | 135              |
| Road and Street Facilities         |                             |                        |                                        |                  |
| R&M-Sidewalks                      | 2,000                       | -                      | 0.00%                                  | -                |
| Roadway Repair & Maintenance       | 5,000                       | -                      | 0.00%                                  | -                |
| R&M-Pressure Washing               | 5,000                       | 342                    | 6.84%                                  | 342              |
| Total Road and Street Facilities   | 12,000                      | 342                    | 2.85%                                  | 342              |