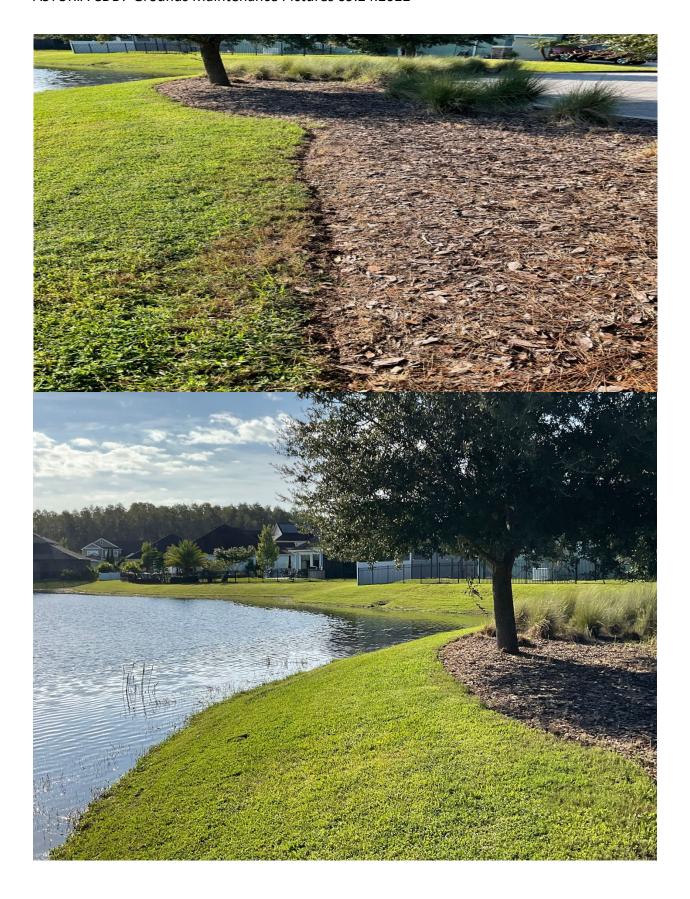

- ii. RedTree Landscape Report: July 2022
  - a. Grounds Maintenance Weekly Mowing 08.08.2022
  - b. Grounds Maintenance Weekly Mowing 07.29.2022

Mr. Tietz stated field service referred nine or twelve items on the field service report saying they are deficient; we would like to refer those items to RedTree for correction.