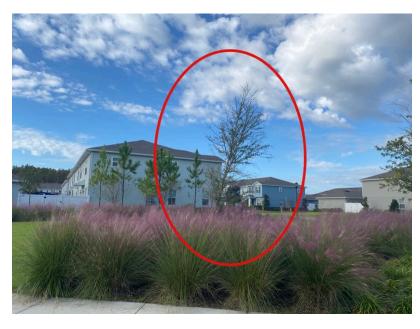

- ii. RedTree Landscape Report: July 2022
  - a. Grounds Maintenance Weekly Mowing 08.08.2022
  - b. Grounds Maintenance Weekly Mowing 07.29.2022

Mr. Tietz stated field service referred nine or twelve items on the field service report saying they are deficient; we would like to refer those items to RedTree for correction.