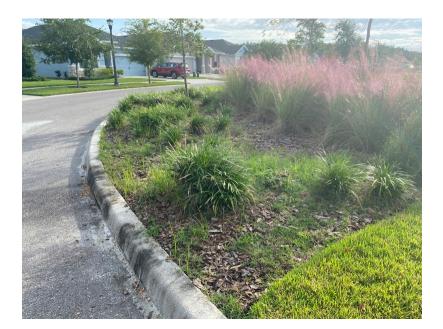

- ii. RedTree Landscape Report: July 2022
  - a. Grounds Maintenance Weekly Mowing 08.08.2022
  - b. Grounds Maintenance Weekly Mowing 07.29.2022

Mr. Tietz stated field service referred nine or twelve items on the field service report saying they are deficient; we would like to refer those items to RedTree for correction.