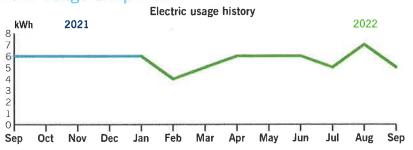

### Service address

ASTURIA COMM DEV DISTRICT 15138 CARAVAN AVE **IRRIGATION** 

Bill date Sep 6, 2022 For service Aug 3 - Sep 1

30 days

fb.def.duke.bills.20220902212057.46.afp-2565-000000008

Account number 9100 8839 3316

### **Billing summary**

| Previous Amount Due      | \$30.43 |
|--------------------------|---------|
| Payment Received Aug 25  | -30.43  |
| Current Electric Charges | 30.00   |
| Taxes                    | 0.42    |
| Total Amount Due Sep 27  | \$30.42 |

### \$

Thank you for your payment.

To help us repair malfunctioning streetlights, quickly: 1. Visit dukeenergy.com/lightrepair or call us at 800.419.6356. 2. Provide us with the light's location and your contact information. 3. Specific addresses, landmarks and directions work best.

### Your usage snapshot



### Average temperature in degrees

| 82º     | 79°       | 67°   | 69°     | 61°     | 66°    | 71°    | 75°  | 80°    | 830   | 84°    | 84°   | 83°   |
|---------|-----------|-------|---------|---------|--------|--------|------|--------|-------|--------|-------|-------|
|         |           | (     | Current | Month   | Sep    | 2021   | 12-M | onth L | Isage | Avg Mo | nthly | Usage |
| Electri | c (kWh)   |       | 5       |         |        | 6      |      | 68     |       |        | 6     |       |
| Avg. D  | Daily (kW | h)    | 0       |         |        | 0      |      | 0      |       |        |       |       |
| 12-m    | onth usa  | ge ba | ased on | most re | cent h | istory |      |        |       |        |       |       |

Mail your payment at least 7 days before the du