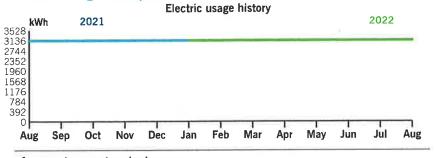

| ACCOUNT DESCRIPTION                | ANNUAL<br>ADOPTED<br>BUDGET | YEAR TO DATE<br>ACTUAL | YTD ACTUAL<br>AS A % OF<br>ADOPTED BUD | SEP-22<br>ACTUAL |
|------------------------------------|-----------------------------|------------------------|----------------------------------------|------------------|
| Electric Utility Services          |                             |                        |                                        |                  |
| Electricity - Streetlights         | 187,047                     | 125,949                | 67.34%                                 | 9,885            |
| Utility - Irrigation               | 1,800                       | 7,194                  | 399.67%                                | 279              |
| Utility Services                   | 1,200                       | 339                    | 28.25%                                 | 32               |
| Utility - Recreation Facilities    | 21,000                      | 21,070                 | 100.33%                                | 1,499            |
| Total Electric Utility Services    | 211,047                     | 154,552                | 73.23%                                 | 11,695           |
| Garbage/Solid Waste Services       |                             |                        |                                        |                  |
| Garbage - Recreation Facility      | 425                         | 1,498                  | 352.47%                                | 300              |
| Solid Waste Assessment             | 625                         | 663                    | 106.08%                                |                  |
| Total Garbage/Solid Waste Services | 1,050                       | 2,161                  | 205.81%                                | 300              |
| Water-Sewer Comb Services          |                             |                        |                                        |                  |
| Utility - Reclaimed Water          | 55,000                      | 38,471                 | 69.95%                                 | 3,595            |
| Total Water-Sewer Comb Services    | 55,000                      | 38,471                 | 69.95%                                 | 3,595            |
| Stormwater Control                 |                             |                        |                                        |                  |
| Stormwater Assessment              | 900                         | 611                    | 67.89%                                 | -                |
| Aquatic Maintenance                | 7,760                       | 8,100                  | 104.38%                                | 890              |
| Total Stormwater Control           | 8,660                       | 8,711                  | 100.59%                                | 890              |
| Other Physical Environment         |                             |                        |                                        |                  |
| Field Operations                   | 7,200                       | 1,200                  | 16.67%                                 | -                |
| Insurance - Property               | 14,881                      | 14,318                 | 96.22%                                 | 1,790            |
| Insurance - General Liability      | 3,552                       | 3,579                  | 100.76%                                | -                |
| R&M-Irrigation                     | 1,000                       | 6,115                  | 611.50%                                | 2,039            |
| Landscape Maintenance              | 202,036                     | 184,134                | 91.14%                                 | 19,922           |
| Landscape Replacement              | 2,000                       | 116                    | 5.80%                                  | -                |
| Holiday Lighting & Decorations     | 2,000                       | 1,965                  | 98.25%                                 | -                |
| Total Other Physical Environment   | 232,669                     | 211,427                | 90.87%                                 | 23,751           |
| Contingency                        |                             |                        |                                        |                  |
| Misc-Contingency                   | 91,367                      | 13,497                 | 14.77%                                 | 135              |
| Total Contingency                  | 91,367                      | 13,497                 | 14.77%                                 | 135              |
| Road and Street Facilities         |                             |                        |                                        |                  |
| R&M-Sidewalks                      | 2,000                       | -                      | 0.00%                                  | -                |
| Roadway Repair & Maintenance       | 5,000                       | -                      | 0.00%                                  | -                |
| R&M-Pressure Washing               | 5,000                       | 342                    | 6.84%                                  | 342              |
| Total Road and Street Facilities   | 12,000                      | 342                    | 2.85%                                  | 342              |