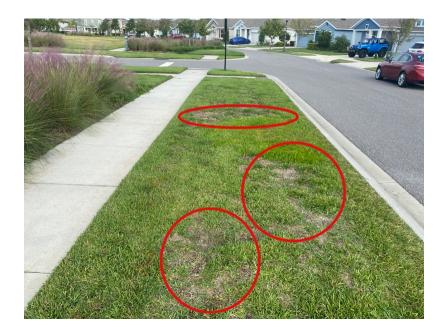

#### i. Field Report

- Mr. Tietz stated the engineer provided a draft report of the roadway assessment. The stormwater assessment was also submitted and the quality of that assessment, which the Board previously discussed for the \$8,500, was only \$8,000. It was a list of inventories of what the District currently owns and what the expected lifetime of what those owned assets were. There was nothing beyond superficial data. Mr. Penning noted the engineer was given the UES (Universal Engineer Service Reports) that showed deficiencies in the road but has not addressed any of those issues. Mr. Tietz stated the District needs a signed document to take to the County within sixty days.
- Ms. Gentry stated that it was okay to give the District manager a not to exceed amount to engage another engineering firm to complete our road assessment. She suggested the Board needs to be clear on what results they are looking for to avoid the current issues at hand. Mr. Tietz suggested to set a not to exceed amount of \$8,500 and see if anyone would accept.