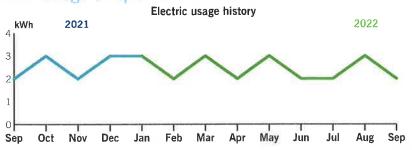

1 of 3

Service address ASTURIA COMM DEV DISTRICT

Sep 6, 2022 Bill date For service Aug 3 - Sep 1

30 days

fb.def.duke.bills.20220902212057.46.afp-2593-000000008

15121 AVILES PKWY PUMP IRRIGATION

Account number 9100 8839 2745

### Billing summary

| Previous Amount Due      | \$30.42 |
|--------------------------|---------|
| Payment Received Aug 25  | -30.42  |
| Current Electric Charges | 30.00   |
| Taxes                    | 0.41    |
| Total Amount Due Sep 27  | \$30.41 |

### \$

Thank you for your payment.

To help us repair malfunctioning streetlights, quickly: 1. Visit dukeenergy.com/lightrepair or call us at 800.419.6356. 2. Provide us with the light's location and your contact information. 3. Specific addresses, landmarks and directions work best.

### Your usage snapshot



### Average temperature in degrees

| 820    | 79°       | 67°                                         | 69°     | 610   | 66° | 71°  | 75°  | 80°     | 83°  | 84º    | 84°     | 83°   |
|--------|-----------|---------------------------------------------|---------|-------|-----|------|------|---------|------|--------|---------|-------|
|        |           |                                             | Current | Month | Sep | 2021 | 12-M | lonth U | sage | Avg Mo | nthly l | Jsage |
| Electr | ic (kWh)  |                                             | 2       |       |     | 2    |      | 30      |      |        | 3       |       |
| Avg. [ | Daily (kW | /h)                                         | 0       |       |     | 0    |      | 0       |      |        |         |       |
| 12-m