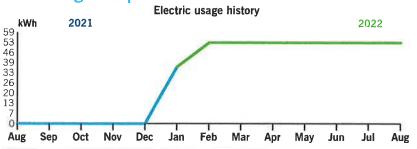

te is Lighting Service Company Owned/Maintained (LS-1).



#### Service address

ASTURIA COMM DEV DISTRICT 000 PROMENADE PKY LITE LITE

Bill date Aug 26, 2022 For service Jul 27 - Aug 25

30 days

fb.def.duke.bills.20220825194838.62.afp-75799-000001722

Account number 9100 9355 5410

## **Billing summary**

| Previous Amount Due      | \$99.06 |
|--------------------------|---------|
| Payment Received Aug 17  | -99.06  |
| Current Lighting Charges | 98.84   |
| Taxes                    | 0.22    |
| Total Amount Due Sep 16  | \$99.06 |



Thank you for your payment.

Duke Energy Florida utilized fuel in the following proportions to generate your power: Coal 9%, Purchased Power 10%, Gas 78%, Oil 0%, Nuclear 0%, Solar 3% (For prior 12 months ending June 30, 2022).

### Your usage snapshot



#### Average temperature in degrees

| 03"    | 82°       | 79°   | 0/°     | 09°     | 01,    | 90%    | 71*  | 75°    | 80,  | 83°    | 84"     | 84°   |
|--------|-----------|-------|---------|---------|--------|--------|------|--------|------|--------|---------|-------|
|        |           | -     | Current | Month   | Aug    | 2021   | 12-M | onth L | sage | Avg Mo | nthly ( | Jsage |
| Electr | ric (kWh) |       | 53      | 3       |        | 0      |      | N/A    |      |        | 51      |       |
| Avg.   | Daily (kW | h)    | 2       |         |        | 0      |      | N/A    |      |        |         |       |
| 12-m   | onth usa  | ge ba | ased on | most re | cent h | istory |      |        |      |        |         |       |

Mail your payment at least 7 days before the d