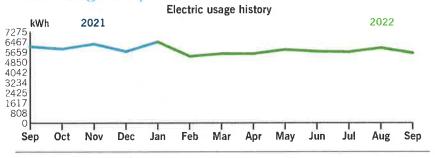

| ACCOUNT DESCRIPTION                | ANNUAL<br>ADOPTED<br>BUDGET | YEAR TO DATE<br>ACTUAL | YTD ACTUAL<br>AS A % OF<br>ADOPTED BUD | SEP-22<br>ACTUAL |
|------------------------------------|-----------------------------|------------------------|----------------------------------------|------------------|
| Electric Utility Services          |                             |                        |                                        |                  |
| Electricity - Streetlights         | 187,047                     | 125,949                | 67.34%                                 | 9,885            |
| Utility - Irrigation               | 1,800                       | 7,194                  | 399.67%                                | 279              |
| Utility Services                   | 1,200                       | 339                    | 28.25%                                 | 32               |
| Utility - Recreation Facilities    | 21,000                      | 21,070                 | 100.33%                                | 1,499            |
| Total Electric Utility Services    | 211,047                     | 154,552                | 73.23%                                 | 11,695           |
| Garbage/Solid Waste Services       |                             |                        |                                        |                  |
| Garbage - Recreation Facility      | 425                         | 1,498                  | 352.47%                                | 300              |
| Solid Waste Assessment             | 625                         | 663                    | 106.08%                                |                  |
| Total Garbage/Solid Waste Services | 1,050                       | 2,161                  | 205.81%                                | 300              |
| Water-Sewer Comb Services          |                             |                        |                                        |                  |
| Utility - Reclaimed Water          | 55,000                      | 38,471                 | 69.95%                                 | 3,595            |
| Total Water-Sewer Comb Services    | 55,000                      | 38,471                 | 69.95%                                 | 3,595            |
| Stormwater Control                 |                             |                        |                                        |                  |
| Stormwater Assessment              | 900                         | 611                    | 67.89%                                 | -                |
| Aquatic Maintenance                | 7,760                       | 8,100                  | 104.38%                                | 890              |
| Total Stormwater Control           | 8,660                       | 8,711                  | 100.59%                                | 890              |
| Other Physical Environment         |                             |                        |                                        |                  |
| Field Operations                   | 7,200                       | 1,200                  | 16.67%                                 | -                |
| Insurance - Property               | 14,881                      | 14,318                 | 96.22%                                 | 1,790            |
| Insurance - General Liability      | 3,552                       | 3,579                  | 100.76%                                | -                |
| R&M-Irrigation                     | 1,000                       | 6,115                  | 611.50%                                | 2,039            |
| Landscape Maintenance              | 202,036                     | 184,134                | 91.14%                                 | 19,922           |
| Landscape Replacement              | 2,000                       | 116                    | 5.80%                                  | -                |
| Holiday Lighting & Decorations     | 2,000                       | 1,965                  | 98.25%                                 | -                |
| Total Other Physical Environment   | 232,669                     | 211,427                | 90.87%                                 | 23,751           |
| Contingency                        |                             |                        |                                        |                  |
| Misc-Contingency                   | 91,367                      | 13,497                 | 14.77%                                 | 135              |
| Total Contingency                  | 91,367                      | 13,497                 | 14.77%                                 | 135              |
| Road and Street Facilities         |                             |                        |                                        |                  |
| R&M-Sidewalks                      | 2,000                       | -                      | 0.00%                                  | -                |
| Roadway Repair & Maintenance       | 5,000                       | -                      | 0.00%                                  | -                |
| R&M-Pressure Washing               | 5,000                       | 342                    | 6.84%                                  | 342              |
| Total Road and Street Facilities   | 12,000                      | 342                    | 2.85%                                  | 342              |